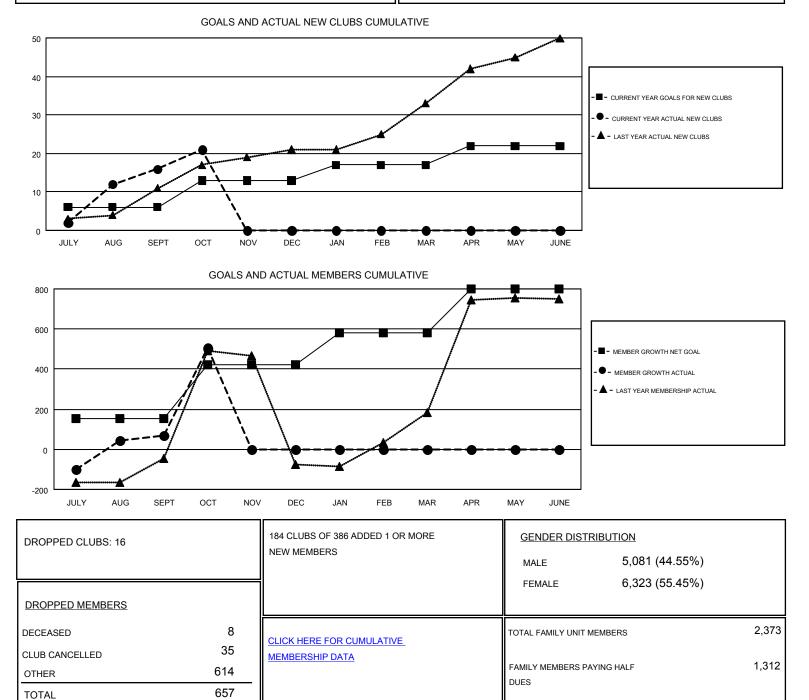

## Results as of: 10/31/2018

### LOCATION: INDONESIA

### GMT: YAHYA YASTPUTERA

| GMT   | CA 7 |  |
|-------|------|--|
| GIVIT | UA / |  |

| Clubs<br>RESULTS FOR 2018-2019 |   |    |    | Members<br>RESULTS FOR 2018-2019 |     |     |     |
|--------------------------------|---|----|----|----------------------------------|-----|-----|-----|
|                                |   |    |    |                                  |     |     |     |
| JULY/AUG/SEPT                  | 6 | 16 | 15 | JULY/AUG/SEPT                    | 155 | 665 | 568 |
| OCT/NOV/DEC                    | 7 | 5  | 1  | OCT/NOV/DEC                      | 265 | 531 | 90  |
| JAN/FEB/MAR                    | 4 | 0  | 0  | JAN/FEB/MAR                      | 160 | 0   | 0   |
| APR/MAY/JUNE                   | 5 | 0  | 0  | APR/MAY/JUNE                     | 220 | 0   | 0   |